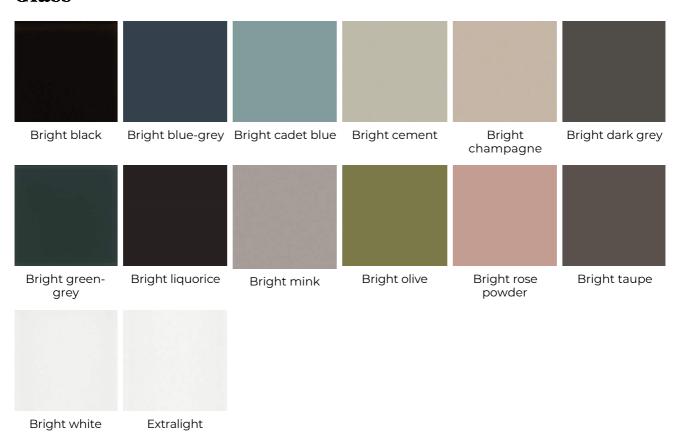

## **Dolm System**

2012

Modular system of tables with 15mm extralight glass tops, painted only in the middle part as per samples in the bright version. 45 alternated bevelled glass top. Also available in the version with not bevelled glass top. Wooden base covered by 6mm tempered bright painted glass as per samples. Customised compositions on request. Available with Cover Cable Plate 1 cable management, on request. Cover Cable Plate 1 is painted in the same colour of the glass top. The painting of the glass top in the middle part can only be done in the bright version.

## **Finishings**

## Glass