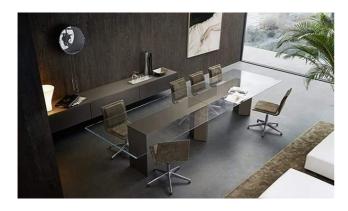

## **Dolm System**

2012

Modular system of tables with 15mm extralight glass tops, painted only in the middle part as per samples in the bright version. 45 alternated bevelled glass top. Also available in the version with not bevelled glass top. Wooden base covered by 6mm tempered bright painted glass as per samples. Customised compositions on request. Available with Cover Cable Plate 1 cable management, on request. Cover Cable Plate 1 is painted in the same colour of the glass top. The painting of the glass top in the middle part can only be done in the bright version.