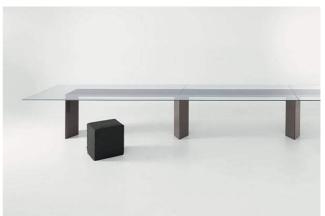

## **Dolm System**

2012

Modular system of tables with 15mm extralight glass tops, painted only in the middle part as per samples in the bright version. 45 alternated bevelled glass top. Also available in the version with not bevelled glass top. Wooden base covered by 6mm tempered bright painted glass as per samples. Customised compositions on request. Available with Cover Cable Plate 1 cable management, on request. Cover Cable Plate 1 is painted in the same colour of the glass top. The painting of the glass top in the middle part can only be done in the bright version.

| $Cm (L \times W \times H)$ | Inches (L x W x H)                                                                                |
|----------------------------|---------------------------------------------------------------------------------------------------|
| 400 x 110 x 74             | 157½ x 43½ x 29¼                                                                                  |
| 460 x 110 x 74             | 181½ x 43½ x 29¼                                                                                  |
| 540 x 110 x 74             | 212 <sup>3</sup> / <sub>4</sub> x 43 <sup>1</sup> / <sub>2</sub> x 29 <sup>1</sup> / <sub>4</sub> |
| 580 x 110 x 74             | 228½ x 43½ x 29¼                                                                                  |
| 640 x 110 x 74             | 252 x 43½ x 29¼                                                                                   |
| 760 x 110 x 74             | 299½ x 43½ x 29¼                                                                                  |