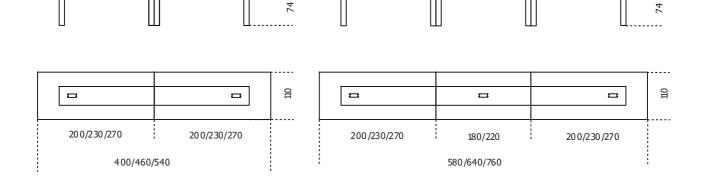

| $Cm (L \times W \times H)$ | Inches (L x W x H)                                                                                |
|----------------------------|---------------------------------------------------------------------------------------------------|
| 400 x 110 x 74             | 157½ x 43½ x 29¼                                                                                  |
| 460 x 110 x 74             | 181½ x 43½ x 29¼                                                                                  |
| 540 x 110 x 74             | 212 <sup>3</sup> / <sub>4</sub> x 43 <sup>1</sup> / <sub>2</sub> x 29 <sup>1</sup> / <sub>4</sub> |
| 580 x 110 x 74             | 228½ x 43½ x 29¼                                                                                  |
| 640 x 110 x 74             | 252 x 43½ x 29¼                                                                                   |
| 760 x 110 x 74             | 299½ x 43½ x 29¼                                                                                  |