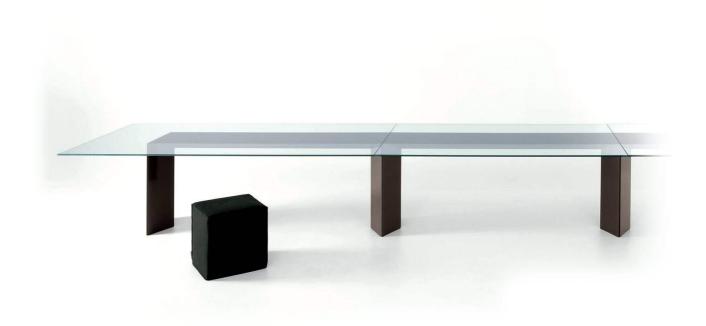

## **Dolm System**

2012

Modular system of tables with 15mm extralight glass tops, painted only in the middle part as per samples in the bright version. 45 alternated bevelled glass top. Also available in the version with not bevelled glass top. Wooden base covered by 6mm tempered bright painted glass as per samples. Customised compositions on request. Available with Cover Cable Plate 1 cable management, on request. Cover Cable Plate 1 is painted in the same colour of the glass top. The painting of the glass top in the middle part can only be done in the bright version.

| $Cm (L \times W \times H)$ | Inches (L x W x H)                                                                                |
|----------------------------|---------------------------------------------------------------------------------------------------|
| 400 x 110 x 74             | 157½ x 43½ x 29¼                                                                                  |
| 460 x 110 x 74             | 181½ x 43½ x 29¼                                                                                  |
| 540 x 110 x 74             | 212 <sup>3</sup> / <sub>4</sub> x 43 <sup>1</sup> / <sub>2</sub> x 29 <sup>1</sup> / <sub>4</sub> |
| 580 x 110 x 74             | 228½ x 43½ x 29¼                                                                                  |
| 640 x 110 x 74             | 252 x 43½ x 29¼                                                                                   |
| 760 x 110 x 74             | 299½ x 43½ x 29¼                                                                                  |